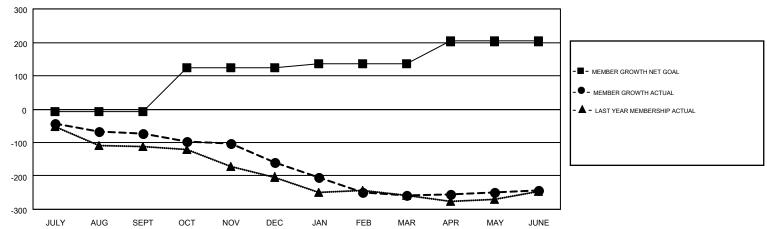

## GOALS AND ACTUAL MEMBERS CUMULATIVE

| DROPPED CLUBS: 6  DROPPED MEMBERS |     | 119 CLUBS OF 220 ADDED 1 OR MORE<br>NEW MEMBERS | GENDER DIST<br>MALE<br>FEMALE | 3,314 (68.08%)<br>1,554 (31.92%) |   |
|-----------------------------------|-----|-------------------------------------------------|-------------------------------|----------------------------------|---|
| DECEASED                          | 91  | CLICK HERE FOR CUMULATIVE                       | TOTAL FAMILY UNIT MEMBERS     |                                  | 0 |
| 15                                |     | MEMBERSHIP DATA                                 | FAMILY MEMBERS PAYING HALF    |                                  | 0 |
| TOTAL                             | 704 |                                                 | DUES                          |                                  |   |