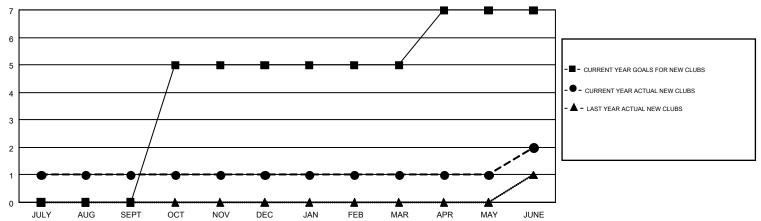

| 1             | JULY/AUG/SEPT         | -7                        | 95                      | 162                                                |  |
| OCT/NOV/DEC   | 5             | 0           | 2             | OCT/NOV/DEC           | 132                       | 67                      | 144                                                |  |
| JAN/FEB/MAR   | 0             | 0           | 2             | JAN/FEB/MAR           | 12                        | 115                     | 201                                                |  |
| APR/MAY/JUNE  | 2             | 1           | 1             | APR/MAY/JUNE          | 66                        | 229                     | 197                                                |  |

## GOALS AND ACTUAL NEW CLUBS CUMULATIVE



## GOALS AND ACTUAL MEMBERS CUMULATIVE



| DROPPED CLUBS: 6  DROPPED MEMBERS |     | 119 CLUBS OF 220 ADDED 1 OR MORE<br>NEW MEMBERS | GENDER DIST<br>MALE<br>FEMALE | 3,314 (68.08%)<br>1,554 (31.92%) |   |
|-----------------------------------|-----|-------------------------------------------------|-------------------------------|----------------------------------|---|
| DECEASED                          | 91  | CLICK HERE FOR CUMULATIVE                       | TOTAL FAMILY UNIT MEMBERS     |                                  | 0 |
| 15                                |     | MEMBERSHIP DATA                                 | FAMILY MEMBERS PAYING HALF    |                                  | 0 |
| TOTAL                             | 704 |                                                 | DU